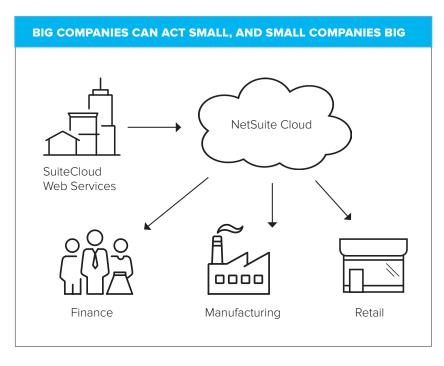

## **BEST-IN-CLASS CLOUD SOLUTION**

NetSuite provides cloud financials, CRM, ecommerce, HCM and professional services automation management for all organizations from fast-growing midsize companies to large global organizations. Additionally, each component of NetSuite is modular, enabling it to be deployed and integrated with existing investments as required. NetSuite OneWorld scales with global businesses by providing complete multisubsidiary management and support for local accounting regulations.

**GLOBAL CLOUD ERP** NetSuite provides a complete cloud ERP system for global businesses. Businesses running on NetSuite can populate a single chart of accounts across subsidiaries, or use separate charts-of-accounts for each company within a single instance.